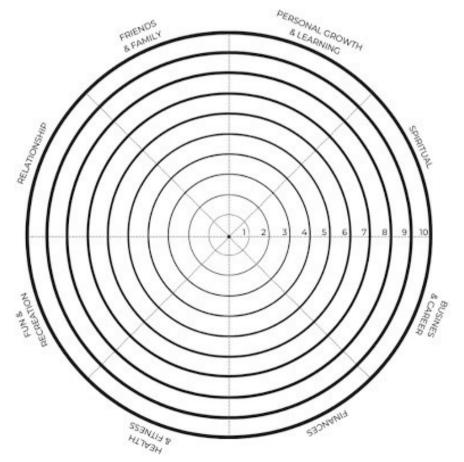

# Wheel of Life Self-Assessment

The Wheel of Life highlights the 8 major parts of our lives. If one part is wonky, it impacts all the others and your LifeWheel can't move forward smoothly. Rank each part of your life from 0-10 by colouring in the band. 10/10 means nothing more to do, its going 100% and 1/10 meaning it needs a LOT of change. We'll assess the results, identify which areas are out of alignment and change them to get you moving forward freely and easily.

#### Personal Growth & Learning

Are you a life-long learner, continually striving to be the best version of yourself?

#### Finances

Are you financially comfortable & on track to achieving your financial goals?

## **Relationship**

Do you currently have a fulfilling relationship/s? Are your emotional needs being met?

# **Business & Career**

Do you love what you do? Are you on track to achieving your business and career goals?

# **Fun & Recreation**

Can you relax and enjoy down time? How important is this to you?

# Friends & Family

Are your relationships with family and friends fulfilling and valuable to you?

#### **Spiritual**

How often do you stop and connect to why you're here? What's your purpose is?

### **Health & Fitness**

You only have one body to live in? How much are you taking care of it?